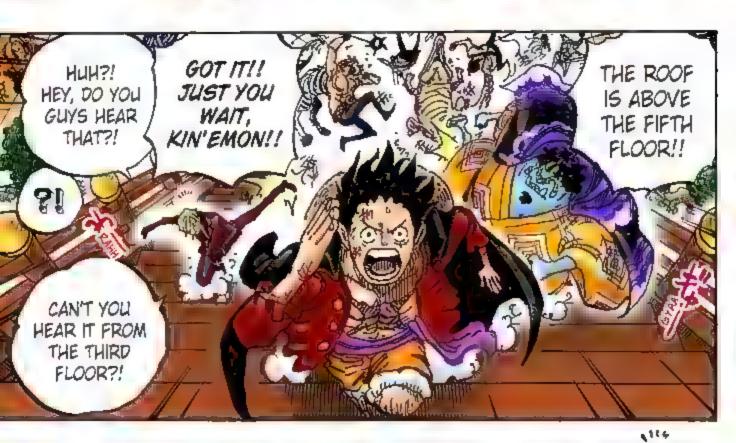

forces chase after him and decide to launch a sneak attack. With new powerful friends in tow, the raid on Onigashima begins!! While the Emperor's followers block the way on the Island, Kaido's daughter Yamato shows up and swears to fight on Luffy's side. The Red-Scabbards samural face off against Kaido on the roof of the castle, fighting to avenge their beloved Lord Oden. But Kaido steadily gains the upper hand... Luffy and others are heading for the roof too, but Kaido's henchman stand in their way.